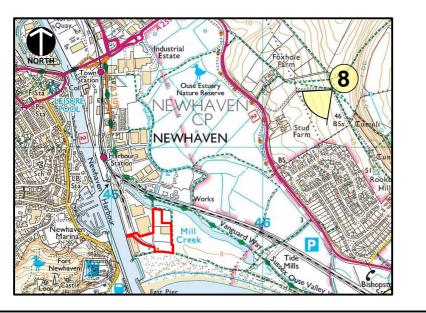

| Client: Brett                                                                                                                                                                                                                                                                                                                    | tt Group |           |                             |  | LIC T        |
|----------------------------------------------------------------------------------------------------------------------------------------------------------------------------------------------------------------------------------------------------------------------------------------------------------------------------------|----------|-----------|-----------------------------|--|--------------|
| <ul> <li>Project: Landscape and Visual Impact Assessment<br/>Proposed aggregate importation and processing and the<br/>preparation and manufacture of value added products Fisher's<br/>Wharf East Quay, Newhaven Port</li> <li>Title: Viewpoint Analysis, Viewpoint Location 8<br/>From Footpath No. Sh18b (Stage 3)</li> </ul> |          |           |                             |  |              |
| CAD Ref:                                                                                                                                                                                                                                                                                                                         | Version: | Drawn by: | Scale:                      |  | Origin Date: |
| PN1081-D6v4<br>(Rev A)                                                                                                                                                                                                                                                                                                           | 4        | RB        | Map 1:25,000<br>Print at A3 |  | August 2017  |
| bright & associates<br>Iandscape and environmental consultants<br>Pear Tree House Dovaston Oswestry Shropshire SY10 8DP<br>01691 682 773 www.bright-associates.co.uk                                                                                                                                                             |          |           |                             |  |              |